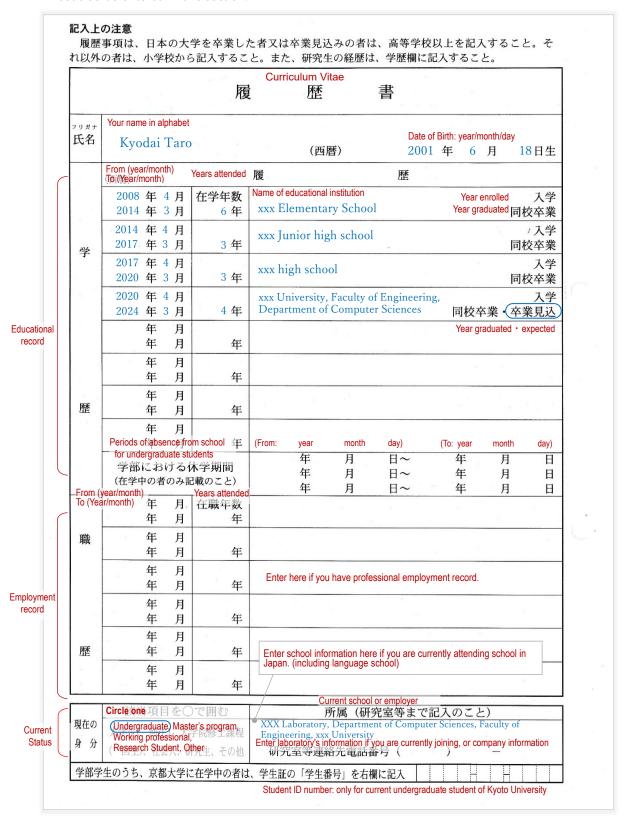

## **Notes:**

Applicants who have graduated or expecting to graduate from a Japanese University need only enter information from their secondary education onward.

All others must enter information from their primary education, Periods spent as a research student must also be entered in this section.